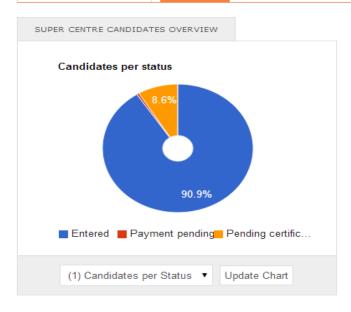

# ACE: The Future

 Jamie Smith, UK Systems Operation Manager

## **ACE 2.0**

- Launching 1<sup>st</sup> of April 2014
- Super Centre Account Registrations now open
- YOU WILL NOT BE ABLE TO ACCESS ACE 2.0
  WITHOUT REGISTERING FOR A SUPER CENTRE
  ACCOUNT



#### Please select the Certification Body you wish to view





















































**Certification Bodies** 

Reports







| - Improve                                   |  |
|---------------------------------------------|--|
| ✓ Lantra                                    |  |
| ✓ Learning & Skills Improvement Service     |  |
| □ People 1st                                |  |
| □ Proskills                                 |  |
| ✓ SEMTA                                     |  |
|                                             |  |
|                                             |  |
| □ Skills for Health                         |  |
| □ Skills for Justice (Fire & Rescue)        |  |
| Skills for Justice (Justice Sector)         |  |
| Skills for Justice (Legal Sector)           |  |
| Skills for Justice (Public Service)         |  |
|                                             |  |
| □ Skills for Security Limit