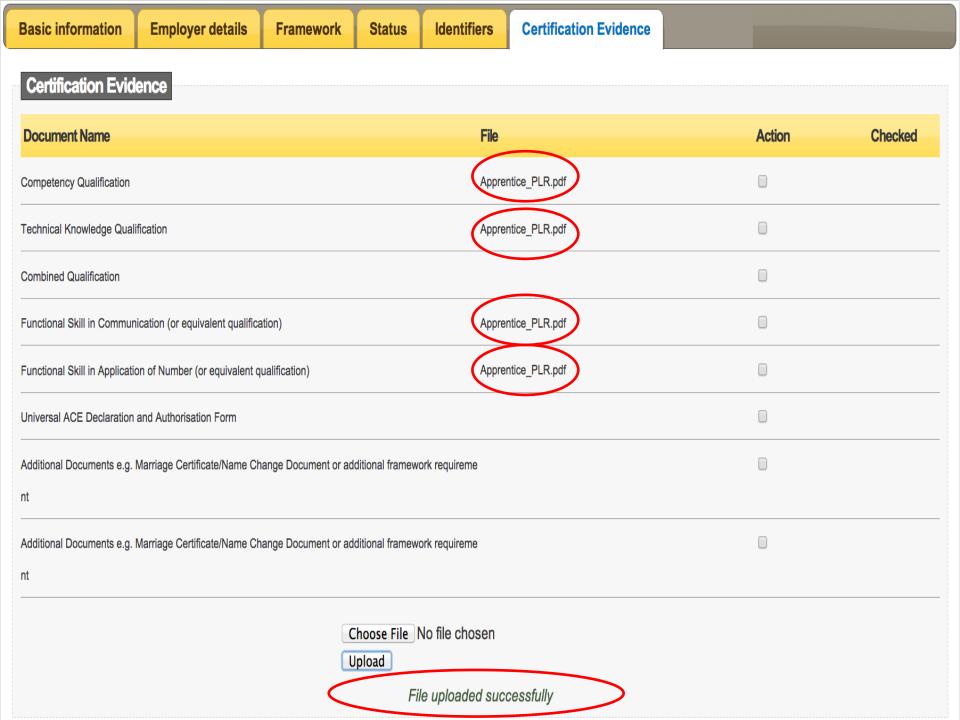

| Basic information               | Employer details                 | Framework            | Status           | Identifiers    | Certification Evidence |        |         |
|---------------------------------|----------------------------------|----------------------|------------------|----------------|------------------------|--------|---------|
| Certification Evid              | ence                             |                      |                  |                |                        |        |         |
| Document Name                   |                                  |                      |                  | File           |                        | Action | Checked |
| Competency Qualification        |                                  |                      |                  |                |                        | •      |         |
| Technical Knowledge Quali       | fication                         |                      |                  |                |                        | •      |         |
| Combined Qualification          |                                  |                      |                  |                |                        |        |         |
| Functional Skill in Commun      | ication (or equivalent qualifica | ation)               |                  |                |                        | •      |         |
| Functional Skill in Application | on of Number (or equivalent q    | ualification)        |                  |                |                        | •      |         |
| Universal ACE Declaration       | and Authorisation Form           |                      |                  |                |                        |        |         |
| Additional Documents e.g.       | Marriage Certificate/Name Ch     | nange Document or ad | ditional framewo | ork requireme  |                        |        |         |
| nt                              |                                  |                      |                  |                |                        |        |         |
| Additional Documents e.g.       | Marriage Certificate/Name Ch     | ange Document or ad  | ditional framewo | ork requireme  |                        |        |         |
| nt<br>                          |                                  |                      |                  |                |                        |        |         |
|                                 |                                  |                      | hoose File /     | Apprentice_PLR | .pdf                   |        |         |