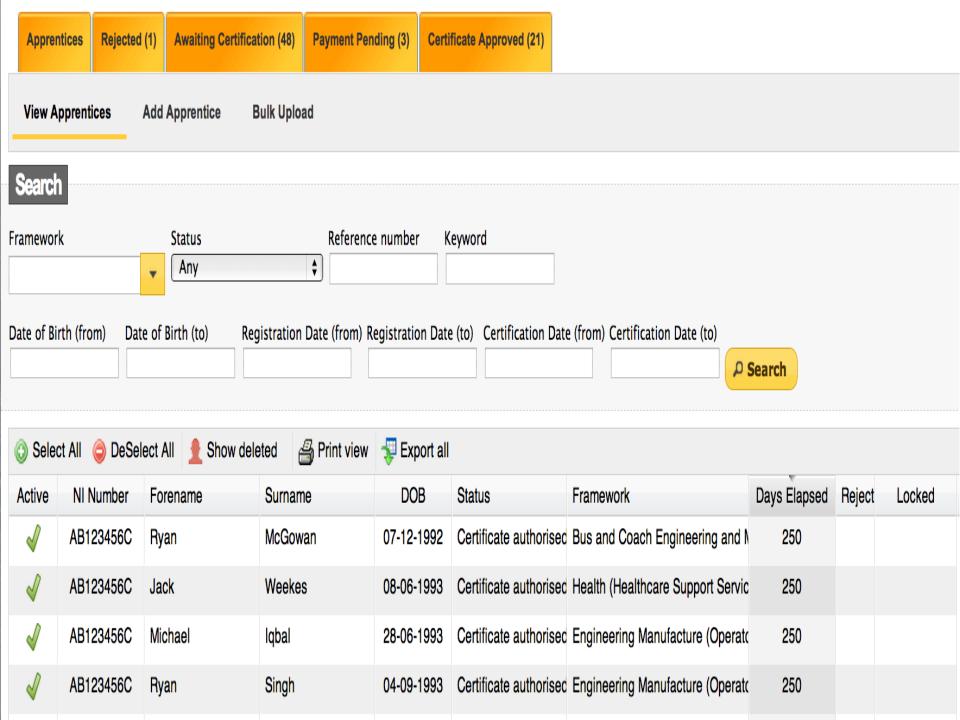

ment or ad | ditional framewo | ork requireme  |                        |        |         |
| nt                              |                                  |                      |                  |                |                        |        |         |
| Additional Documents e.g.       | Marriage Certificate/Name Ch     | ange Document or ad  | ditional framewo | ork requireme  |                        |        |         |
| nt<br>                          |                                  |                      |                  |                |                        |        |         |
|                                 |                                  |                      | hoose File /     | Apprentice_PLR | .pdf                   |        |         |















## SHOW ADVANCED SEARCH

HIDE ADVANCED SEARCH

| uiiu | Framework/Path |   | Status         | Identifiers   | Date of Birth (to)         | Date of Birth (from)     | Apprentice Surname | Apprentice Forename |
|------|----------------|---|----------------|---------------|----------------------------|--------------------------|--------------------|---------------------|
|      |                | • | Entered        |               |                            |                          |                    |                     |
|      |                |   |                |               |                            |                          |                    |                     |
|      |                |   |                |               | n) Certification Date (to) | Certifica