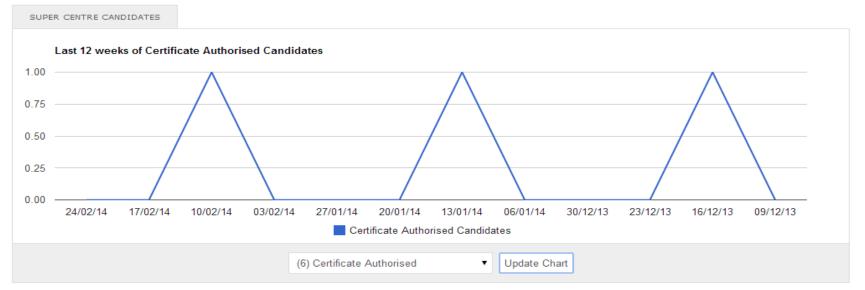

# ACE: The Future

 Jamie Smith, UK Systems Operation Manager

## **ACE 2.0**

- Launching 1<sup>st</sup> of April 2014
- Super Centre Account Registrations now open
- YOU WILL NOT BE ABLE TO ACCESS ACE 2.0
  WITHOUT REGISTERING FOR A SUPER CENTRE
  ACCOUNT



#### Please select the Certification Body you wish to view





















































**Certification Bodies** 

Reports







| - Improve                                   |  |
|---------------------------------------------|--|
| ✓ Lantra                                    |  |
| ✓ Learning & Skills Improvement Service     |  |
| □ People 1st                                |  |
| □ Proskills                                 |  |
| ✓ SEMTA                                     |  |
|                                             |  |
|                                             |  |
| □ Skills for Health                         |  |
| □ Skills for Justice (Fire & Rescue)        |  |
| Skills for Justice (Justice Sector)         |  |
| Skills for Justice (Legal Sector)           |  |
| Skills for Justice (Public Service)         |  |
|                                             |  |
| □ Skills for Security Limited