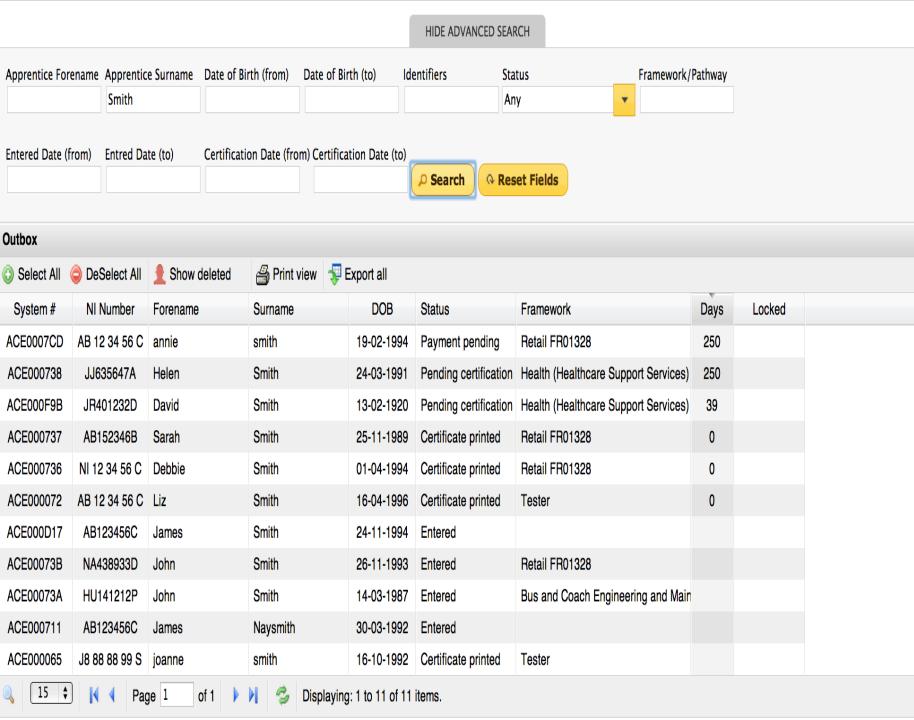

## SHOW ADVANCED SEARCH

HIDE ADVANCED SEARCH

| uiiu | Framework/Path |   | Status         | Identifiers   | Date of Birth (to)         | Date of Birth (from)     | Apprentice Surname | Apprentice Forename |
|------|----------------|---|----------------|---------------|----------------------------|--------------------------|--------------------|---------------------|
|      |                | • | Entered        |               |                            |                          |                    |                     |
|      |                |   |                |               |                            |                          |                    |                     |
|      |                |   |                |               | n) Certification Date (to) | Certification Date (fror | Entred Date (to)   | Entered Date (from) |
|      |                |   |                | Search        |                            |                          |                    |                     |
|      |                |   | • Reset Fields | <b>Search</b> | n) Certification Date (to) | Certification Date (from | Entrea Date (to)   | Entered Date (from) |